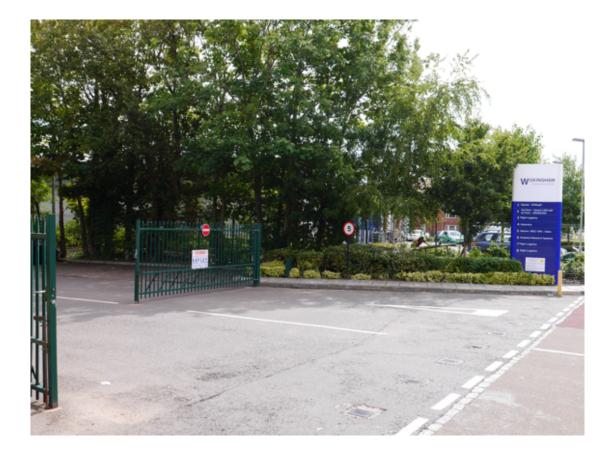

Wokingham Town centre and Mainline Rail station are within 10 minutes walk.

The A329 (M) provides access to the M4 at Junction 10 and the M3 (Junctions 3 & 4) are easily accessible to the south.

The following page shows the entrance from the two different directions.