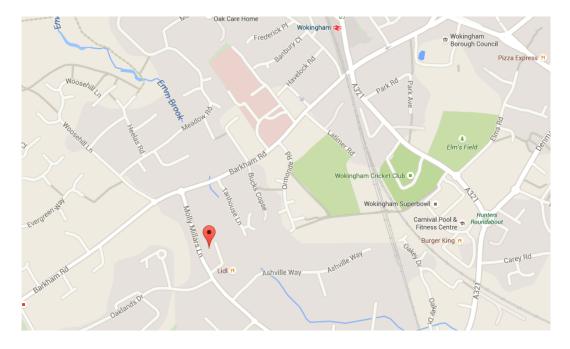

## How to find us

Amphora Research Systems Limited Unit 6 Wokingham Commercial Centre Molly Millars Lane Wokingham RG41 2RF

The Amphora office is based within the Wokingham Commercial Centre on Molly Millars Lane between Rainbow Removals and Lidl.

Wokingham Town centre and Mainline Rail station are within 10 minutes walk.

The A329 (M) provides access to the M4 at Junction 10 and the M3 (Junctions 3 & 4) are easily accessible to the south.

The following page shows the entrance from the two different directions.